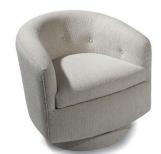

Finishes: Black Powder Coat, Brushed Bronze, or Polished Stainless Steel

1283-113 Roxy Swivel Tilt Chair

No Finish. Upholstered Base

989-103-B Design Classics Lounge Chair

Finishes: Black Powder Coat, Brushed Bronze, or Polished Stainless Steel

855-303-PB Get Down Sofa

Finishes: Polished Stainless Steel or Black Powder Coat

1436-113-W Roxy Would Swivel Tilt Chair with Walnut Base

Finishes: Natural Walnut, Black Walnut, or Grey Walnut

Also in the Express Lane Program is the 1436-113 Roxy Would Swivel with Maple Base. Available in any TC Maple Finish.