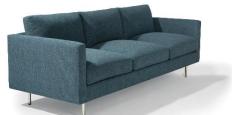

855-303-PB Get Down Sofa

Finishes: Polished Stainless Steel or Black Powder Coat

1436-113-W Roxy Would Swivel Tilt Chair with Walnut Base

Finishes: Natural Walnut, Black Walnut, or Grey Walnut

Also in the Express Lane Program is the 1436-113 Roxy Would Swivel with Maple Base. Available in any TC Maple Finish.