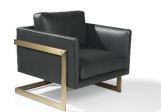

## Thayer Coggin Express Lane Finishes

1511 Lax Series Sectional

Finshes: Black Walnut or Storm on Maple

951-103-PS Lounge Chair

Finishes: Polished Stainless Steel, Black Powder Coat, or Brushed Bronze

989-103-BPC Design Classic Lounge Chair

Finishes: Black Powder Coat, Brushed Bronze, or Polished Stainless Steel

1283-113 Roxy Swivel Tilt Chair

No Finish. Upholstered Base

989-103-B Design Classics Lounge Chair

Finishes: Black Powder Coat, Brushed Bronze, or Polished Stainless Steel