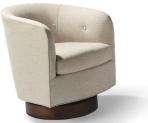

855-303-PB Get Down Sofa

Finishes: Polished Stainless Steel or Black Powder Coat

1436-113-W Roxy Would Swivel Tilt Chair with Walnut Base

Finishes: Natural Walnut, Black Walnut, or Grey Walnut

Also in the Express Lane Program is the 1436-113 Roxy Would Swivel with Maple Base. Available in any TC Maple Finish.