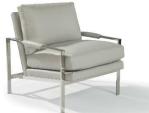

## Thayer Coggin Express Lane Finishes

1511 Lax Series Sectional

Finshes: Black Walnut or Storm on Maple

951-103-PS Lounge Chair

Finishes: Polished Stainless Steel, Black Powder Coat, or Brushed Bronze

989-103-BPC Design Classic Lounge Chair