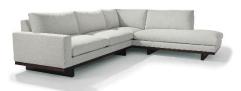

## Thayer Coggin Express Lane Finishes

1511 Lax Series Sectional

Finshes: Black Walnut or Storm on Maple

951-103-PS Lounge Chair

Finishes: Polished Stainless Steel, Black Powder Coat, or Brushed Bronze

989-103-BPC Design Classic Lounge Chair