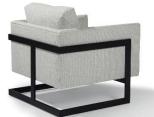

855-303-PB Get Down Sofa

Finishes: Polished Stainless Steel or Black Powder Coat

1436-113-W Roxy Would Swivel Tilt Chair with Walnut Base

Finishes: Natural Walnut, Black Walnut, or Grey Walnut

Also in the Express Lane Program is the 1436-113 Roxy Would Swivel with Maple Base. Available in any TC Maple Finish.